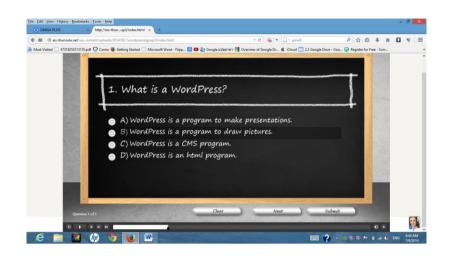

Choose the correct answer before click the "Submit" button then click "next" button to do the next items.

If you didn't choose the answer and click the "Submit" button follow it, the notice will show "You must answer the question before continuing".

If you click the wrong answer the notice will show you again with "Incorrect- Click anywhere or press "y" to continue.

If you click on the right choice then the notice will show you "Correct – Click anywhere or press "y" to continue."