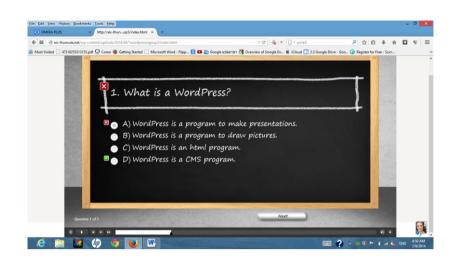

Click "WordPress sign up's pretest" linker to do their pretest on website.

Press "Play" button to do the pretest.

Each chapter, I give some direction, you have to follow the direction then click "next"

The first topic is consists of 5 items and 4 random multiple choices.

Choose the correct answer before click the "Submit" button then click "next" button to do the next items.

If you didn't choose the answer and click the "Submit" button follow it, the notice will show "You must answer the question before continuing".

If you click the wrong answer the notice will show you again with "Incorrect- Click anywhere or press "y" to continue.

If you click on the right choice then the notice will show you "Correct – Click anywhere or press "y" to continue."

After you have finished doing the pretest, the quiz result will show you. If they want to review quiz then click "Review Quiz" button.

It means the topic one was a wrong answer, you choose "A" choice but the correct choice is "D"