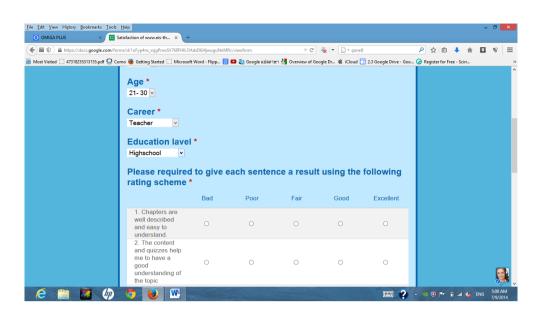

s Student's assignment Questionnaire | Teaching in classroom |
| Browsing: • Home • Questionnaire                                                                         |                       |
| Larve a comment Edit Questionnaire                                                                       | Search this sile      |
| please give me a result.                                                                                 | February 2015         |
| sc/docs.google.com/formuld/16/p4m_csg6/ms3/1887HBCAddDAlgsugulinkMick/seardom?usps.end.form<br>          | 8 8 9 50 238 P        |

The "Questionnaire" is the last menu is means the developer wants to know their satisfaction evaluation for this innovation of 8 items.



Choose the correct one of Sex, Age, Career and education level.



Please required to give each sentence a result using the following rating scheme. Choose the rating scales follow the level "Bad", "Poor", "Fair", "Good" and "Excellent"

| Eile Edit View History Bookmarks Tools  | Help                                                                                                                                           |              |                   |                                               |                 |                        |        |               |            |     | . 0             | ×        |
|-----------------------------------------|------------------------------------------------------------------------------------------------------------------------------------------------|--------------|-------------------|----------------