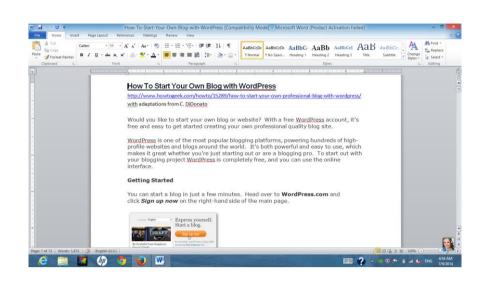

I created my content with the Microsoft word files so the dialogue box will show to open.

| None         Insert         Fage Layout         Reference           Auto         Auto         Angiana New () * 16 * 16 * 16 * 16 * 16 * 16 * 16 * 1 | (*   A+   巻) 田 · 田 · 田 · 田 · 田 · 田 · 田 · 田 · 田 · 魚 · 田 · AsbCccX: AsbCcC: AsbBC: Asb     | Subtitle Subtle Em V Change<br>Styles * | A Find *<br>5 Replace<br>1 Select *<br>Editing |
|-----------------------------------------------------------------------------------------------------------------------------------------------------|----------------------------------------------------------------------------------------------------------------------------------------------------------------------------------------------------------------------------------------------------------------------------------------------------------------------------------------------------------------------------------------------------------------------------------------------------------------------------------------------------------------------------------------------------------------------------------------------------------------------------------------------------------------------------------------------------------------------------------------------------------------------------------------------------------------------------------------------------------------------------------------------------------------------------------------------------------------------------------------------------------------------------------------------------------------------------------------------------------------------------------------------------------------------------------------------------------------------------------------------------------------------------------------------------------------------------------------------------------------------------------------------------------------------------------------------------------------------------------------------------------------------------------------------------------------------------------------------------------------------------------------------------------------------------------------------------------------------------------------------------------------------------------------------------------------------------------------------------------------------------------------------------------------------------------------------------------------------------------------------------------------------------------------------------------------------------------------------------------------------------------|-----------------------------------------|------------------------------------------------|
|                                                                                                                                                     | Shilyjeri, Create a Welstie with a Package program. Code: 14583<br>By Mrs.Thomata Via Lampung. Schyrabytitzyskam Schwal Lampung precision.                                                                                                                                                                                                                                                                                                                                                                                                                                                                                                                                                                                                                                                                                                                                                                                                                                                                                                                                                                                                                                                                                                                                                                                                                                                                                                                                                                                                                                                                                                                                                                                                                                                                                                                                                                                                                                                                                                                                                                                       | 2 ( ) ( ) ( ) ( ) ( ) ( ) ( ) ( ) ( ) ( |                                                |
|                                                                                                                                                     | How to sign up with Wordpress.com?<br>Would you lists have you own website? If you would I will recommend you to sign up with<br>Wordpress.com. <u>Wordpress</u> is a five website which includes your domain name and it's easy for you to<br>add your common, plotter, Video and other multimedia, and the important things for a webmane are<br>quick to update.                                                                                                                                                                                                                                                                                                                                                                                                                                                                                                                                                                                                                                                                                                                                                                                                                                                                                                                                                                                                                                                                                                                                                                                                                                                                                                                                                                                                                                                                                                                                                                                                                                                                                                                                                              |                                         |                                                |
|                                                                                                                                                     | Let's go to know a Wardgers.<br>Go alsod to available to av |                                         |                                                |
| ge 1 of 17 Wards: 686 ( 🍞 English (U.S.)                                                                                                            | Concentrations                                                                                                                                                                                                                                                                                                                                                                                                                                                                                                                                                                                                                                                                                                                                                                                                                                                                                                                                                                                                                                                                                                                                                                                                                                                                                                                                                                                                                                                                                                                                                                                                                                                                                                                                                                                                                                                                                                                                                                                                                                                                                                                   |                                         | 6                                              |

The contents detail from Microsoft Word will show you "How to sign up with WordPress.com"

| and a constant of      | eis-thunsuta.net/?page_id=35         | Edit Page             |                            |                       | ×<br>☆ = |
|------------------------|--------------------------------------|-----------------------|----------------------------|-----------------------|----------|
|                        | Home Quizzes Conte                   | nts The chapter's VDO | Other resources            | Teaching in classroom |          |
|                        | Examminations Student's a            | ssigni Step1          |                            |                       |          |
|                        |                                      | Step2                 |                            |                       | -        |
|                        | Browsing: + Home + Gulzzes + Chapter | , Pre Step3           |                            |                       |          |
|                        |                                      | Step4                 | Leave a comment Edit.      |                       |          |
|                        | Pretest                              | Step5                 | Court a contribution Exact | Search this siteQ     |          |
|                        | WordPress sign up's pretest.         |                       |                            | February 2015         |          |
|                        |                                      |                       |                            | M T W T F S S         |          |
|                        |                                      |                       |                            | 2 3 4 5 6 7 8         |          |
| eis-thunsuta.net/Tpage |                                      | (m) 🐴 📦 🖤             |                            | 0 10 11 12 13 14 15   | 8 AM     |