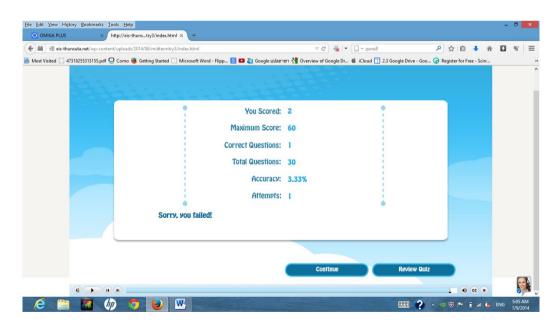

After you have finished doing the pretest, the quiz result will show you. If they want to review quiz then click "Review Quiz" button.

It means the topic one was a wrong answer, you choose "A" choice but the correct choice is "D"

It means the topic two was the right answer.

| 👸 My EIS | Innovation 🖸 8 📮 6,892    | + New Ø E    |                   |                      | -        |              | No.   |      |   | How | vdy, admin | <b>8</b> 7 |
|----------|---------------------------|--------------|-------------------|----------------------|----------|--------------|-------|------|---|-----|------------|------------|
|          |                           |              |                   | Carles -             | -        |              |       |      |   |     |            |            |
|          | Home Quizzes              | Contents     | The chapter's VDO | Other resources      | Teaching | in classr    | oom   |      |   |     |            |            |
|          | Examminations S           | Content 1    | Jestionnaire      |                      |          |              |       |      |   |     |            |            |
| -        |                           | Content 2    |                   | _                    |          | -            | -     | -    |   | -   |            |            |
|          | Browsing + Home + Quizzes | Content 3    |                   |                      |          |              |       |      |   |     |            |            |
|          |                           | content 4    |                   |                      |          |              |       |      |   |     |            |            |
|          |                           | Content 5    |                   | Leave a comment Edit | Searc    | h this site. |       |      | q |     |            |            |
|          | Pretest                   | Content 6    |                   |                      |          |              |       |      |   |     |            |            |
|          | WordPress sign up's p     | 200000000000 |                   |                      |          | Febr         | ruary | 2015 |   |     |            |            |
|          |                           |              |                   |                      |          | t w          |       |      |   |     |            |            |
|          |                           |              |                   |                      | м        | 1 W          | ı     | 1 3  | 3 |     |            |            |
|          |                           |              |                   |                      |          |              |       |      |   |     |            |            |