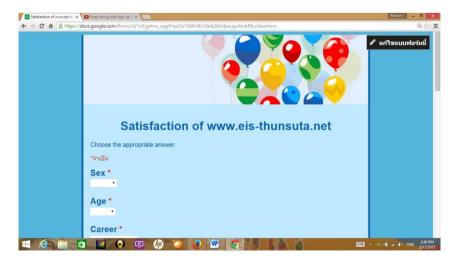

ome Quizzes Contents The chapter's VDO Other resources Examminations Student's assignment Questionnaire | Teaching in classroom |
| Browsing: • Home • Questionnaire                                                                         |                       |
| Larve a comment Edit Questionnaire                                                                       | Search this sile      |
| please give me a result.                                                                                 | February 2015         |
| sc/docs.google.com/formuld/16/p4m_csg6/ms3/1887HBCAddDAlgsugulinkMick/seardom?usps.end.form<br>          | 8 8 9 50 238 P        |

The "Questionnaire" is the last menu is means the developer wants to know their satisfaction evaluation for this innovation of 8 items.



Choose the correct one of Sex, Age, Career and education level.



Please required to give each sentence a result using the following rating scheme. Choose the rating scales follow the level "Bad", "Poor", "Fair", "Good" and "Excellent"

| Eile Edit View History Bookmarks Tools  | Help                                                                                                                                           |              |                   |                                               |                 |                        |        |               |            |     | . 0             | ×        |
|-----------------------------------------|---------------------------------------------------------------------------------------------------------------------------------