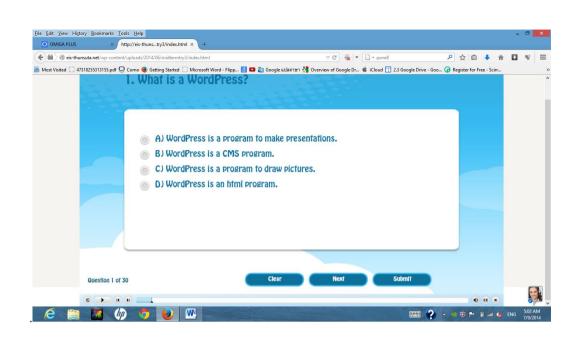

Click "WordPress sign up's pretest" linker to do their pretest on website.

Press "Play" button to do the pretest.

Each chapter, I give some direction, you have to follow the direction then click "next"

The first topic is consists of 5 items and 4 random multiple choices.

Choose the correct answer before click the "Submit" button then click "next" button to do the next items.

If you didn't choose the answer and click the "Submit" button follow it, the notice will show "You must answer the question before continuing".

If you click the wrong answer the notice will show you again with "Incorrect- Click anywhere or press "y" to continue.

If you click on the right choice then the notice will show you "Correct – Click anywhere or press "y" to continue."