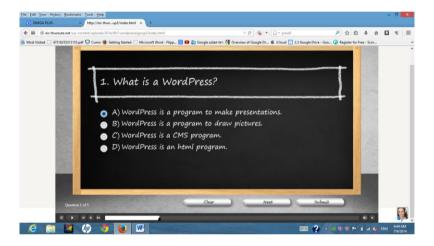

Choose the correct answer before click the "Submit" button then click "next" button to do the next items.

If you didn't choose the answer and click the "Submit" button follow it, the notice will show "You must answer the question before continuing".

If you click the wrong answer the notice will show you again with "Incorrect- Click anywhere or press "y" to continue.

If you click on the right choice then the notice will show you "Correct – Click anywhere or press "y" to continue."