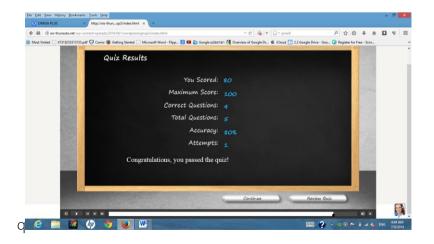

After you have finished doing the pretest, the quiz result will show you. If they want to review quiz then click "Review Quiz" button.

It means the topic one was a wrong answer, you choose "A" choice but the correct choice is "D"

It means the topic two was the right answer.

| 👸 My EIS | Innovation 🖸 8 📮 6,892    | + New Ø E    |                   |                      | -        |              | No.   |      |   | How | vdy, admin | <b>8</b> 7 |
|----------|---------------------------|--------------|-------------------|----------------------|----------|--------------|-------|------|---|-----|------------|------------|
|          |                           |              |                   | Carles -             | -        |              |       |      |   |     |            |            |
|          | Home Quizzes              | Contents     | The chapter's VDO | Other resources      | Teaching | in classr    | oom   |      |   |     |            |            |
|          | Examminations S           | Content 1    | Jestionnaire      |                      |          |              |       |      |   |     |            |            |
| -        |                           | Content 2    |                   | _                    |          | -            | -     | -    |   | -   |            |            |
|          | Browsing + Home + Quizzes | Content 3    |                   |                      |          |              |       |      |   |     |            |            |
|          |                           | content 4    |                   |                      |          |              |       |      |   |     |            |            |
|          |                           | Content 5    |                   | Leave a comment Edit | Searc    | h this site. |       |      | q |     |            |            |
|          | Pretest                   | Content 6    |                   |                      |          |              |       |      |   |     |            |            |
|          | WordPress sign up's p     | 200000000000 |                   |                      |          | Febr         | ruary | 2015 |   |     |            |            |
|          |                           |              |                   |                      |          | t w          |       |      |   |     |            |            |
|          |                           |              |                   |                      | м        | 1 W          | ı     | 1 3  | 3 |     |            |            |
|          |                           |              |                   |                      |          |              |       |      |   |     |            |            |