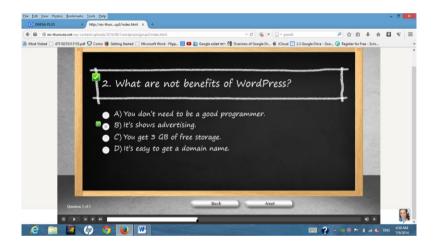

After you have finished doing the pretest, the quiz result will show you. If they want to review quiz then click "Review Quiz" button.

It means the topic one was a wrong answer, you choose "A" choice but the correct choice is "D"

It means the topic two was the right answer.

| 👸 My EIS | Innovation 🖸 8 📮 6,892    | + New Ø E    |                   |                      | -        |              | No.   |      |   | How | vdy, admin | <b>8</b> 7 |
|----------|---------------------------|--------------|-------------------|----------------------|----------|--------------|-------|------|---|-----|------------|------------|
|          |                           |              |                   | Carles -             | -        |              |       |      |   |     |            |            |
|          | Home Quizzes              | Contents     | The chapter's VDO | Other resources      | Teaching | in classr    | oom   |      |   |     |            |            |
|          | Examminations S           | Content 1    | Jestionnaire      |                      |          |              |       |      |   |     |            |            |
| -        |                           | Content 2    |                   | _                    |          | -            | -     | -    |   | -   |            |            |
|          | Browsing + Home + Quizzes | Content 3    |                   |                      |          |              |       |      |   |     |            |            |
|          |                           | content 4    |                   |                      |          |              |       |      |   |     |            |            |
|          |                           | Content 5    |                   | Leave a comment Edit | Searc    | h this site. |       |      | q |     |            |            |
|          | Pretest                   | Content 6    |                   |                      |          |              |       |      |   |     |            |            |
|          | WordPress sign up's p     | 200000000000 |                   |                      |          | Febr         | ruary | 2015 |   |     |            |            |
|          |                           |              |                   |                      |          | t w          |       |      |   |     |            |            |
|          |                           |              |                   |                      | м        | 1 W          | ı     | 1 3  | 3 |     |            |            |
|          |                           |              |                   |                      |          |              |       |      |   |     |            |            |