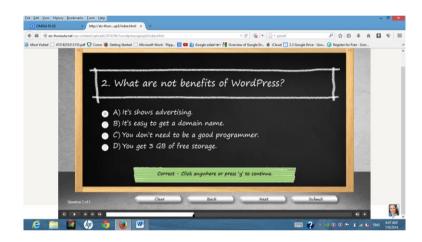

If you click the wrong answer the notice will show you again with "Incorrect- Click anywhere or press "y" to continue.

If you click on the right choice then the notice will show you "Correct – Click anywhere or press "y" to continue."