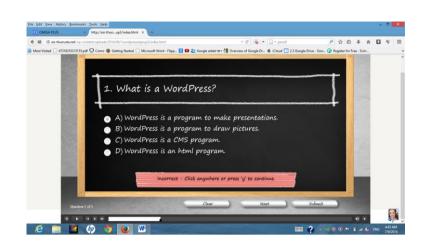

Choose the correct answer before click the "Submit" button then click "next" button to do the next items.

If you didn't choose the answer and click the "Submit" button follow it, the notice will show "You must answer the question before continuing".

If you click the wrong answer the notice will show you again with "Incorrect- Click anywhere or press "y" to continue.

If you click on the right choice then the notice will show you "Correct – Click anywhere or press "y" to continue."