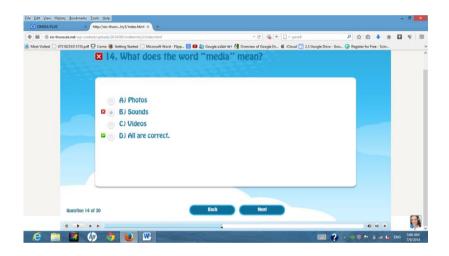

After you have finished doing the pretest, the quiz result will show you. If they want to review quiz then click "Review Quiz" button.

It means the topic one was a wrong answer, you choose "A" choice but the correct choice is "D"

It means the topic two was the right answer.

| 👸 My EIS | Innovation 🖸 8 📮 6,892    | + New Ø E    |                   |                      | -        |              | No.   |      |   | How | vdy, admin | <b>8</b> 7 |
|----------|---------------------------|--------------|-------------------|----------------------|----------|--------------|-------|------|---|-----|------------|------------|
|          |                           |              |                   | Carles -             | -        |              |       |      |   |     |            |            |
|          | Home Quizzes              | Contents     | The chapter's VDO | Other resources      | Teaching | in classr    | oom   |      |   |     |            |            |
|          | Examminations S           | Content 1    | Jestionnaire      |                      |          |              |       |      |   |     |            |            |
| -        |                           | Content 2    |                   | _                    |          | -            | -     | -    |   | -   |            |            |
|          | Browsing + Home + Quizzes | Content 3    |                   |                      |          |              |       |      |   |     |            |            |
|          |                           | content 4    |                   |                      |          |              |       |      |   |     |            |            |
|          |                           | Content 5    |                   | Leave a comment Edit | Searc    | h this site. |       |      | q |     |            |            |
|          | Pretest                   | Content 6    |                   |                      |          |              |       |      |   |     |            |            |
|          | WordPress sign up's p     | 200000000000 |                   |                      |          | Febr         | ruary | 2015 |   |     |            |            |
|          |                           |              |                   |                      |          | t w          |       |      |   |     |            |            |
|          |                           |              |                   |                      | м        | 1 W          | ı     | 1 3  | 3 |     |            |            |
|          |                           |              |                   |                      |          |              |       |      |   |     |            |            |