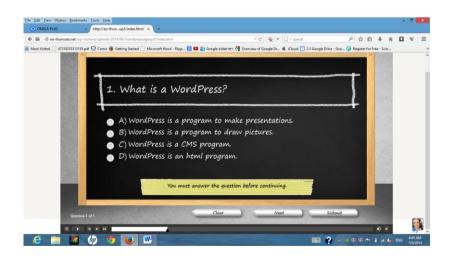

Click "WordPress sign up's pretest" linker to do their pretest on website.

Press "Play" button to do the pretest.

Each chapter, I give some direction, you have to follow the direction then click "next"

The first topic is consists of 5 items and 4 random multiple choices.

Choose the correct answer before click the "Submit" button then click "next" button to do the next items.

If you didn't choose the answer and click the "Submit" button follow it, the notice will show "You must answer the question before continuing".