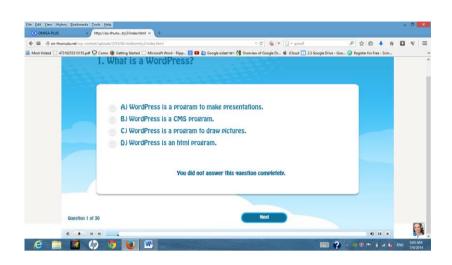

Click "WordPress sign up's pretest" linker to do their pretest on website.

Press "Play" button to do the pretest.

Each chapter, I give some direction, you have to follow the direction then click "next"

The first topic is consists of 5 items and 4 random multiple choices.

Choose the correct answer before click the "Submit" button then click "next" button to do the next items.

If you didn't choose the answer and click the "Submit" button follow it, the notice will show "You must answer the question before continuing".

If you click the wrong answer the notice will show you again with "Incorrect- Click anywhere or press "y" to continue.

If you click on the right choice then the notice will show you "Correct – Click anywhere or press "y" to continue."